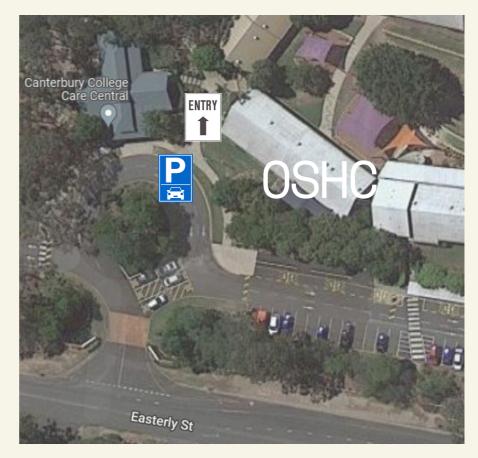

# WHERE WHEN

**Before School Care** 6:30am - 8:00am

After School Care 3:15pm - 6:00pm

**Vacation Care** 6:30am - 6:00pm

To access Canterbury OSHC, please enter via the Easterly Street Gate. Park your car either in the carpark to the right, or on the edge of the roundabout and take the footpath to the gate beside Care Central. Student sign-in is on the Meadow side of the OSHC Classroom.