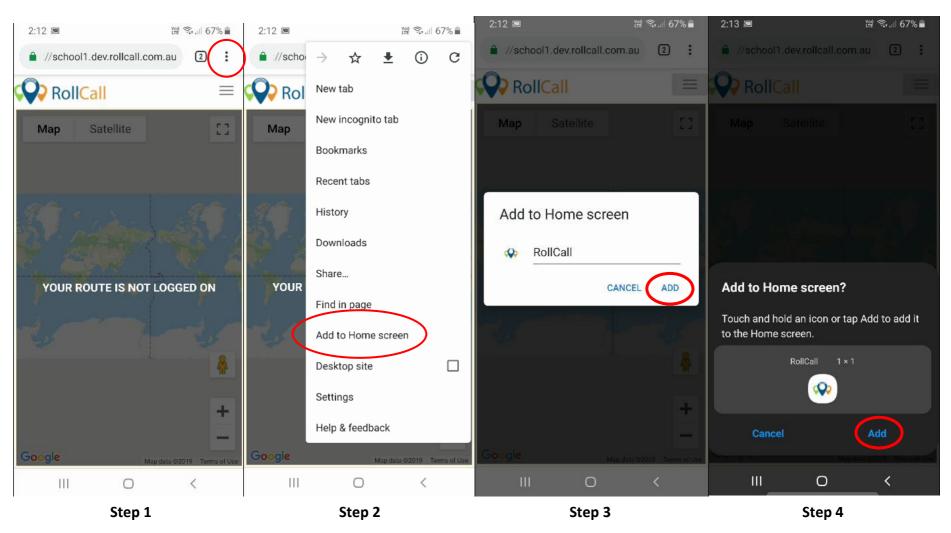

Provider has made available to you.



**Useful Tip:** 

Save the web app to your home screen. At the bottom of the browser click on this See next page on how to save app to your home screen.



# Adding RollCall App to Home Screen

## iPhone







| 📶 Telstra 🗢 | 2:20 pm                                 |          |  |
|-------------|-----------------------------------------|----------|--|
| Cancel      | Add to Home Screen                      | Add      |  |
|             |                                         | $\smile$ |  |
|             | RollCall                                |          |  |
|             | https://school1.dev.rollcall.com.au/par |          |  |

An icon will be added to your home screen so you can quickly access this website.



Step 3

Step 2



### Android