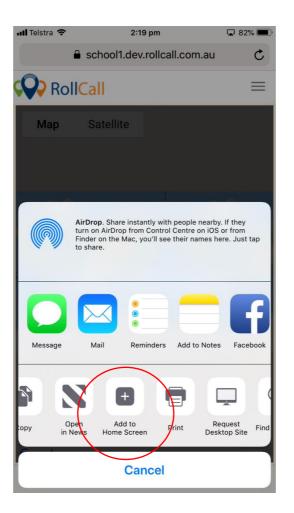

NOTE: The functions available to you will vary depending on what your School or Service Provider has made available to you.

**Useful Tip:** 

Save the web app to your home screen. At the bottom of the browser click on this See next page on how to save app to your home screen.

An icon will be added to your home screen so you can quickly access this website.

Step 3

Step 2