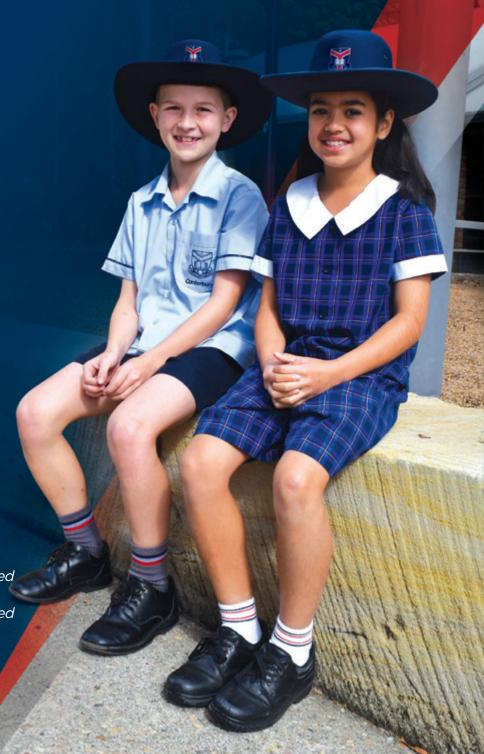

# Prep - Year 3

| Boys              |         |
|-------------------|---------|
| Navy shorts       | \$34.00 |
| Navy trousers     | \$38.00 |
| Jack shirt        | \$42.00 |
| Grey anklet socks | \$9.00  |
|                   |         |

### Girls

Culottes \$47.00 Checked blouse \$50.00 Navy trousers \$38.00 White formal socks \$9.00 \$10.00 Navy tights

#### What shoes does my child wear?

In the Early Learning Centre, students will only require white Velcro tab closed in shoes. From Prep to Year 12, students will wear black leather upper lace-up shoes each day for normal classes and events, and sports lace-up runners when they have HPE classes or sport training. The Uniform Shop does not stock shoes, so these can be purchased from normal shoe retailers.

### Which socks does my child wear?

Farly Learning Centre

All socks worn must be the Canterbury style as stocked at the Uniform Shop as follows:

| Larry Learning Certife3port3 30ck3 |                 |
|------------------------------------|-----------------|
| Prep-Year 3 boys                   | formal grey     |
|                                    | anklet socks    |
| Year 4-Year 12 boys                | formal knee     |
|                                    | high grey socks |
| Prep-Year 12 girls                 | formal white    |
|                                    | socks           |
| All students Prep-Year 12          |                 |
|                                    | with Canterbury |

### Which hat does my child wear and when?

Early Learning Centre students are only required to wear the bucket-style hat of their House. All Prep-Year 12 students must wear a formal hat to and from school, and either the Canterbury sports cap or bucket-style hat for all HPE classes or sport training during the day.