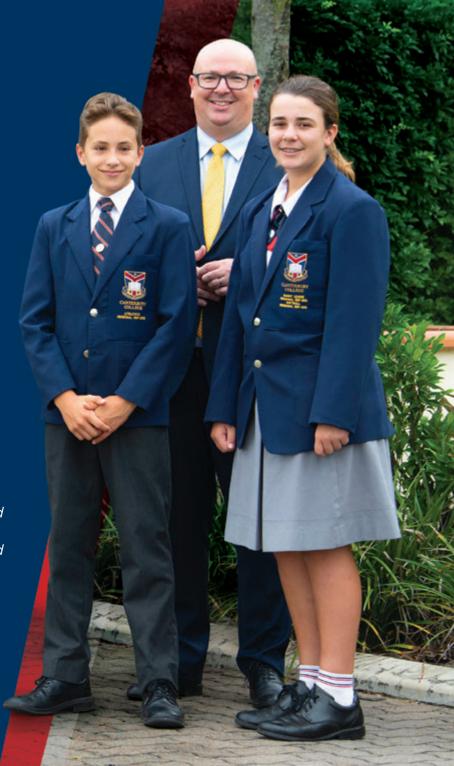

#### **Both**

Blazer \$201.00 Sports bucket hat \$21.00 \$18.50 Sports cap House polo \$47.50 \$39.00 Sports shorts Sports socks \$10.00 \$81.00 Sports jacket (new style)

or Sports jumper \$45.00 Sports pants \$54.00 (new style)

#### What is the winter uniform?

Formal jumpers are available across Prep-Year 12, and students in Years 7-12 can also wear a winter vest. Girls and boys can wear trousers; girls can also wear navy tights (Prep-Year 6) and black tights (Years 7-12). Charcoal stockings can be worn by Year 7-12 girls for formal events. The sports jackets and pants may only be worn with the sports uniform. During Terms 2 and 3 the Canterbury Blazer must be worn to and from the school by Year 7-12 students.