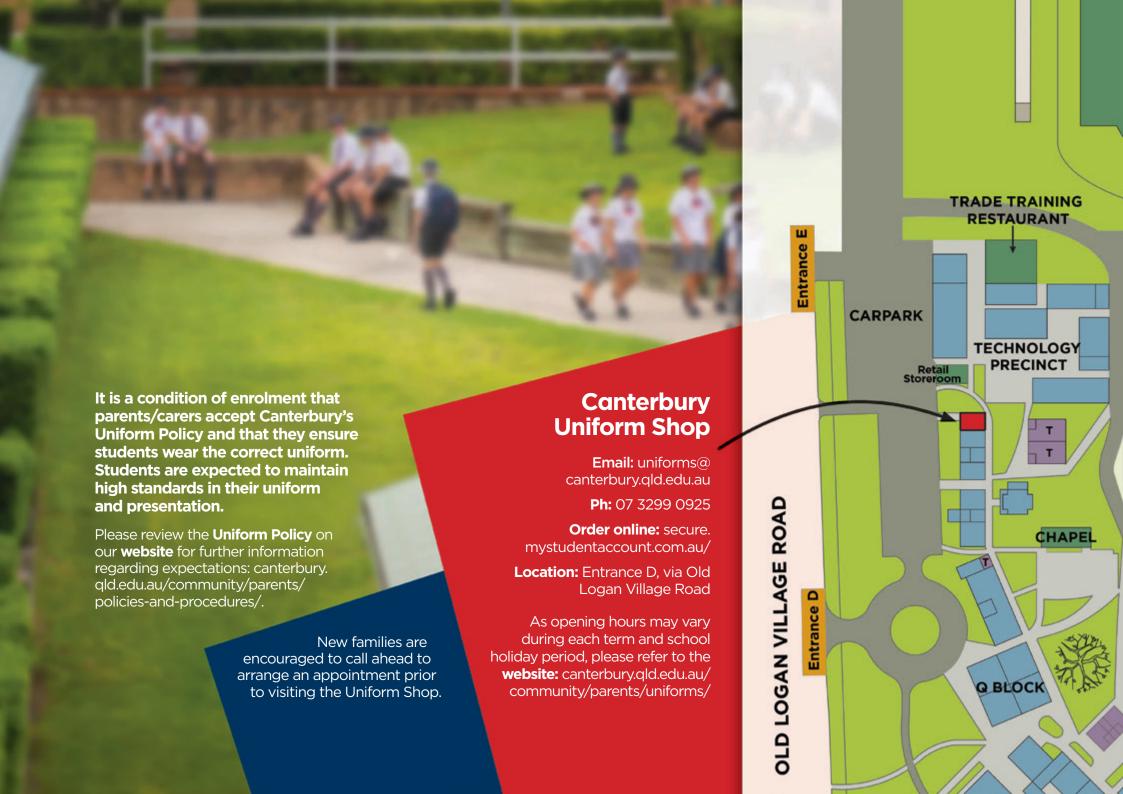

ion tights | \$80.00 |
| Skorts             | \$29.00 |
| Netball visor      | \$11.00 |
| Cricket hat        | \$17.50 |
| Chef's jacket      | \$53.00 |
| Chef's apron       | \$15.00 |
| Chef's hat         | \$12.50 |

# **Accessories**

| Snag-free elastics | \$6.00       |
|--------------------|--------------|
| Tri-colour bow     | \$9.00       |
| Satin pigtails     | \$12.00      |
| Satin headband     | \$10.50      |
| Scrunchie          | \$10.00      |
| Scarf              | \$25.00      |
| Rain poncho        | \$3.00 mini  |
|                    | \$4.00 large |
| Lanyards           | \$4.50       |
| Locker padlock     | \$17.00      |
| ID pouch           | \$2.00       |
| Golf umbrella      | \$26.00      |
|                    |              |

\$45.00

Supporters polo



## Frequently Asked Questions

snorts socks

stripes

#### What shoes does my child wear?

In the Early Learning Centre, students will only require white Velcro tab closed in shoes. From Prep to Year 12, students will wear black leather upper lace-up shoes each day for normal classes and events, and sports lace-up runners when they have HPE classes or sport training. The Uniform Shop does not stock shoes, so these can be purchased from normal shoe retailers.

### Which socks does my child wear?

Farly Learning Centre

All socks worn must be the Canterbury style as stocked at the Uniform Shop as follows:

| Larry Learning Certife3port3 30ck3 |                 |
|------------------------------------|-----------------|
| Prep-Year 3 boys                   | formal grey     |
|