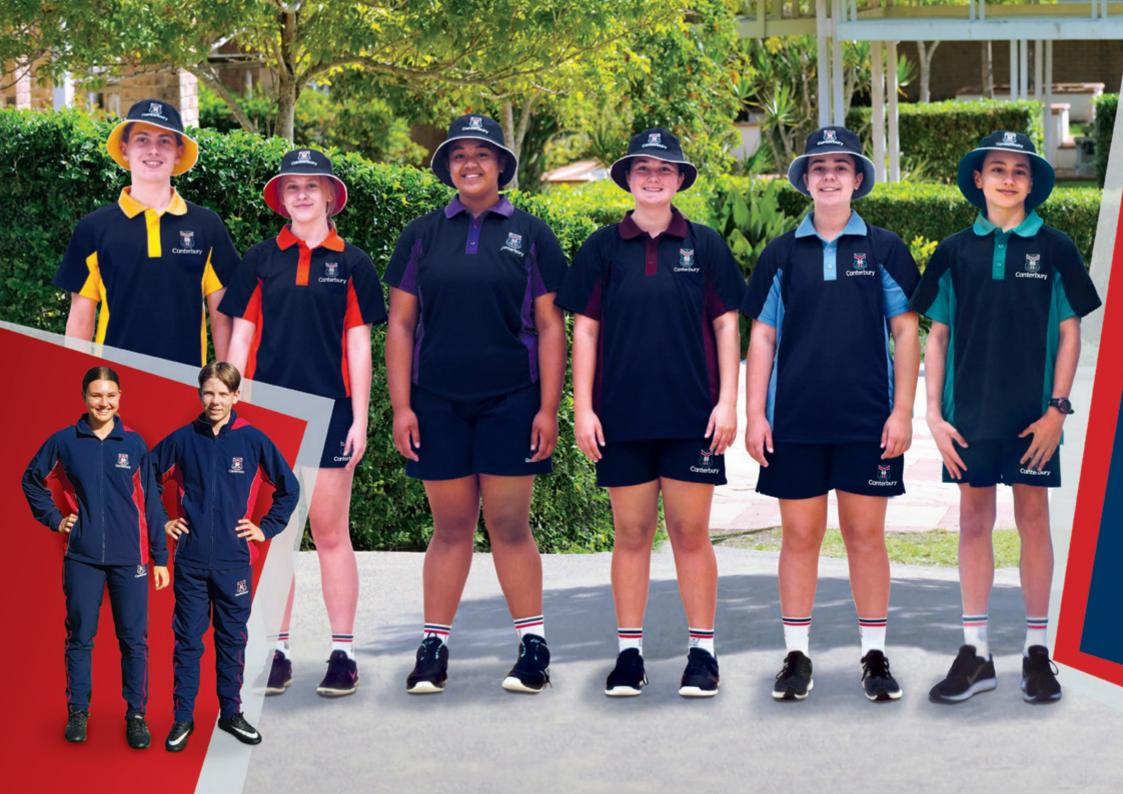

### Which sports polo does my child wear and when?

The six House polo shirts double as the HPE shirt for all HPE classes across the school. The white TAS sports polo is to be worn when representing Canterbury at Junior TAS and TAS events, both on and off campus. There is a training polo also available that students can wear to sports training.

#### **Both**

Blazer \$201.00 Sports bucket hat \$21.00 \$18.50 Sports cap House polo \$47.50 \$39.00 Sports shorts Sports socks \$10.00 \$81.00 Sports jacket (new style)

or Sports jumper \$45.00 Sports pants \$54.00 (new style)