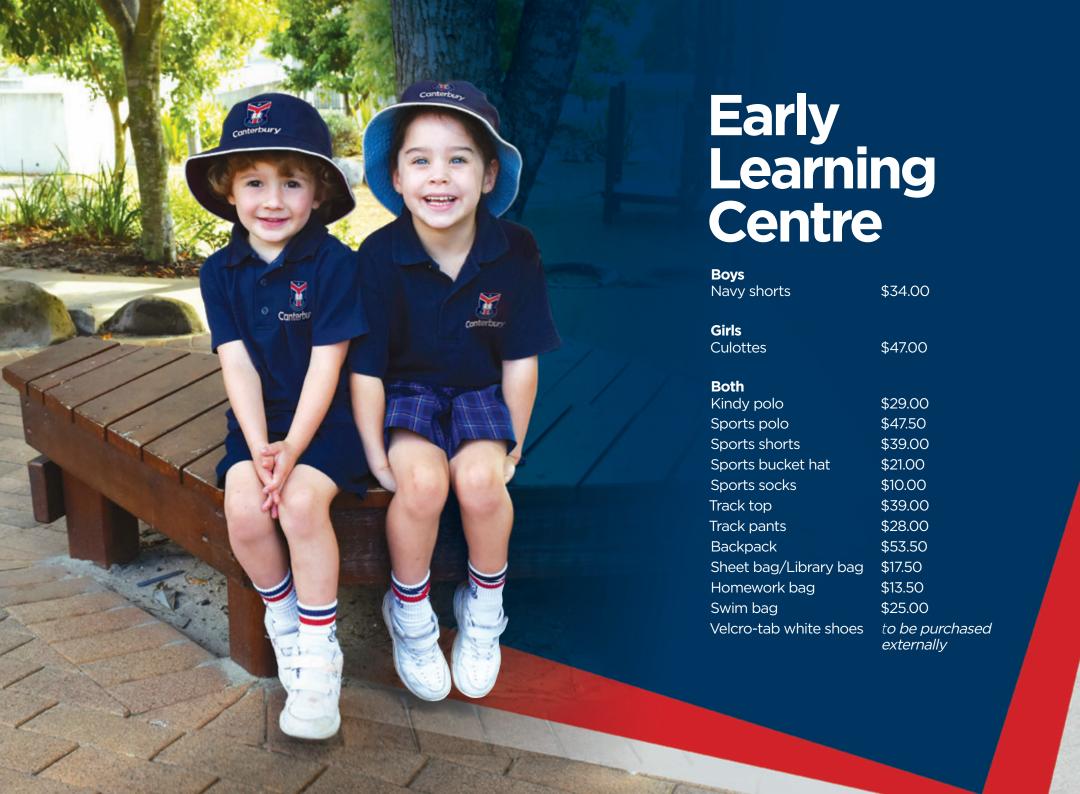

# Prep - Year 3

| Boys              |         |
|-------------------|---------|
| Navy shorts       | \$34.00 |
| Navy trousers     | \$38.00 |
| Jack shirt        | \$42.00 |
| Grey anklet socks | \$9.00  |
|                   |         |

### Girls

Culottes \$47.00 Checked blouse \$50.00 Navy trousers \$38.00 White formal socks \$9.00 \$10.00 Navy tights

#### **Both**

Formal hat \$46.00 Sports bucket hat \$21.00 \$47.50 Sports polo \$39.00 Sports shorts Sports socks \$10.00 \$81.00 Sports jacket (new style) \$45.00 or Sports jumper Sports pants \$54.00 (new style) \$81.50 Formal jumper \$21.00 Art smock Backpack \$53.50 \$99.00 or Trolley bag (Year 3 onwards) Sports bag \$26.00 Library bag \$17.50 (up to Year 2) \$13.50 Homework bag (up to Year 3) \$25.00 Swim bag/Sports bag Black leather upper lace-up shoes Sports lace-up runners