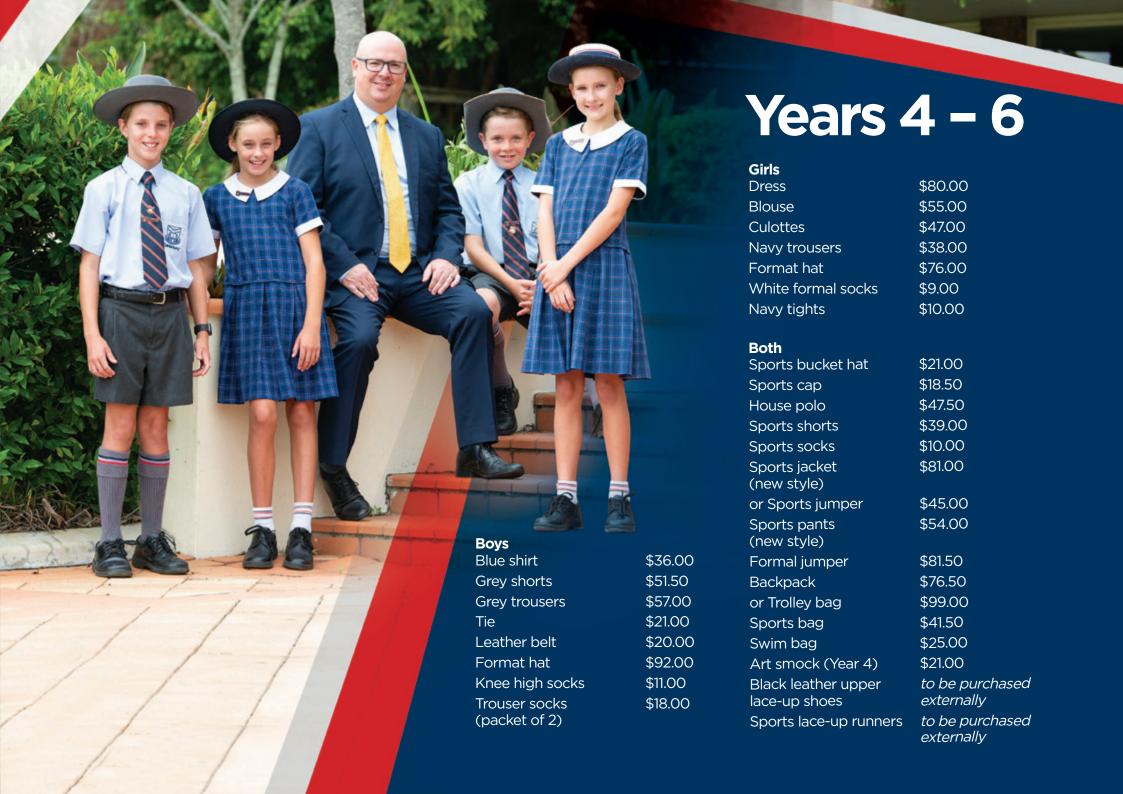

# Prep - Year 3

| Boys              |         |
|-------------------|---------|
| Navy shorts       | \$34.00 |
| Navy trousers     | \$38.00 |
| Jack shirt        | \$42.00 |
| Grey anklet socks | \$9.00  |
|                   |         |

### Girls

Culottes \$47.00 Checked blouse \$50.00 Navy trousers \$38.00 White formal socks \$9.00 \$10.00 Navy tights

#### **Both**

Formal hat \$46.00 Sports bucket hat \$21.00 \$47.50 Sports polo \$39.00 Sports shorts Sports socks \$10.00 \$81.00 Sports jacket (new style) \$45.00 or Sports jumper Sports pants \$54.00 (new style) \$81.50 Formal jumper \$21.00 Art smock Backpack \$53.50 \$99.00 or Trolley bag (Year 3 onwards) Sports bag \$26.00 Library bag \$17.50 (up to Year 2) \$13.50 Homework bag (up to Year 3) \$25.00 Swim bag/Sports bag Black leather upper lace-up shoes Sports lace-up runners