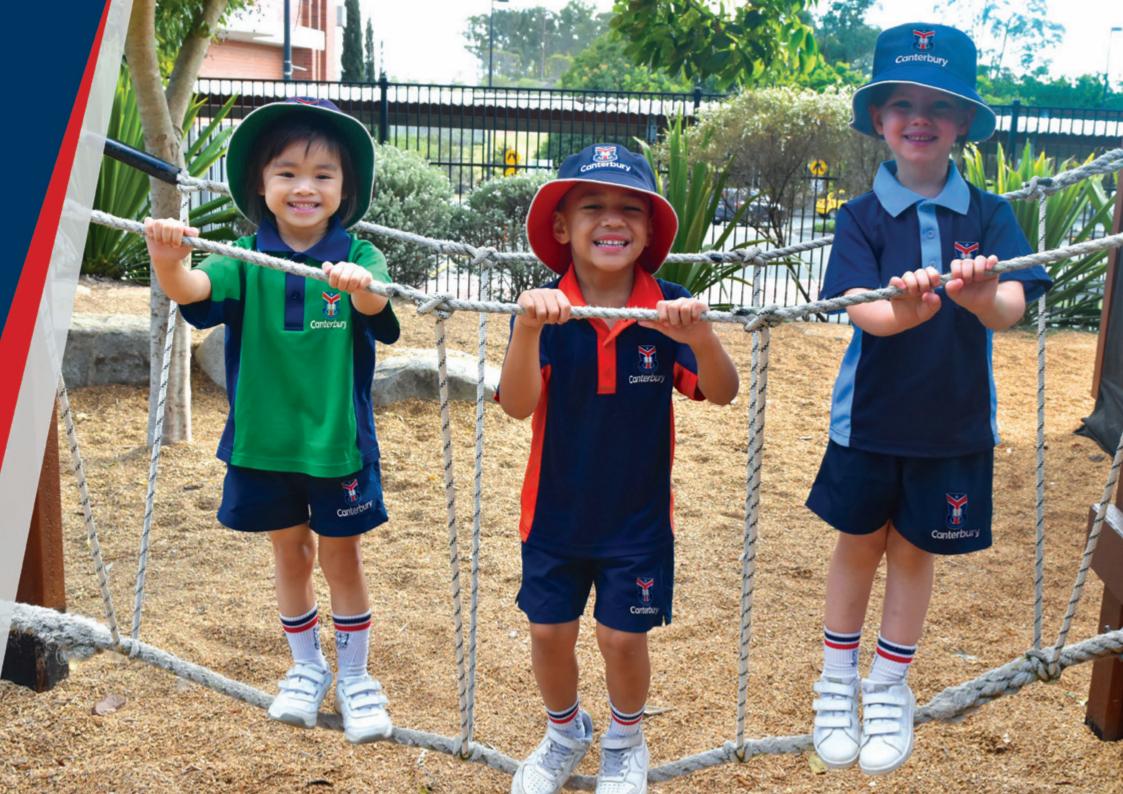

### Which hat does my child wear and when?

Early Learning Centre students are only required to wear the bucket-style hat of their House. All Prep-Year 12 students must wear a formal hat to and from school, and either the Canterbury sports cap or bucket-style hat for all HPE classes or sport training during the day.

### Which sports polo does my child wear and when?

The six House polo shirts double as the HPE shirt for all HPE classes across the school. The white TAS sports polo is to be worn when representing Canterbury at Junior TAS and TAS events, both on and off campus. There is a training polo also available that students can wear to sports training.