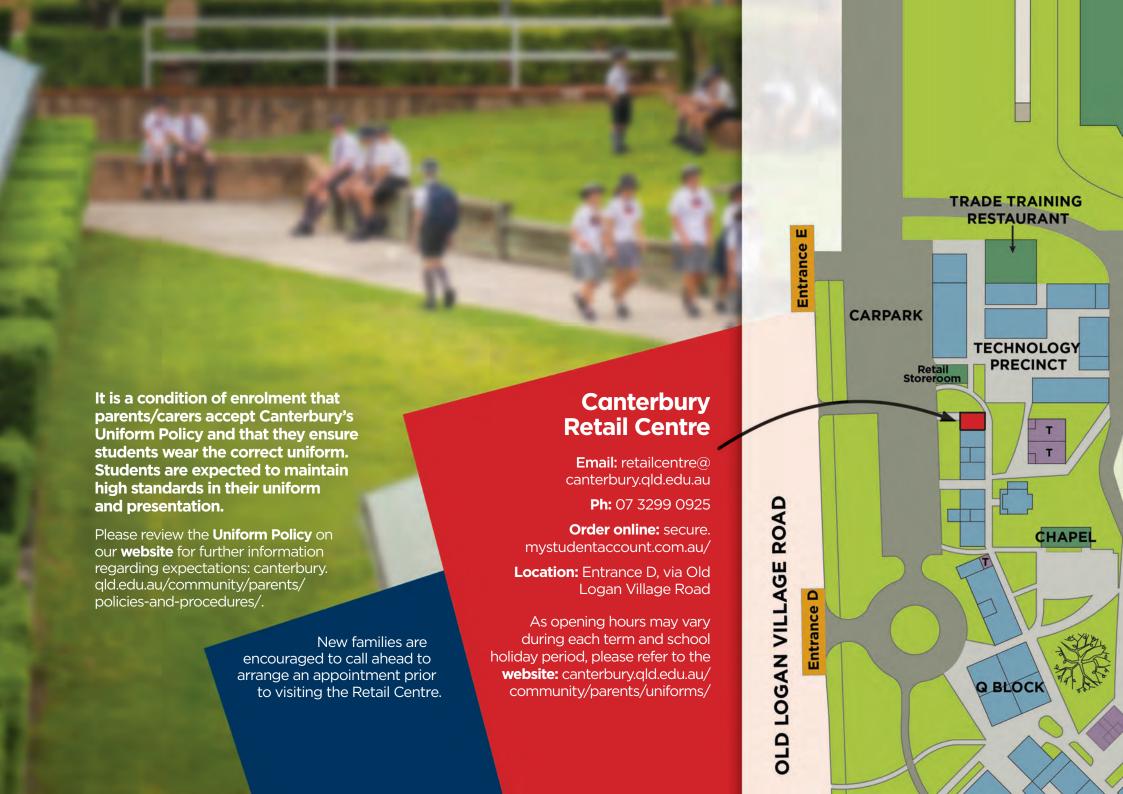

| Bike pants         | \$50.00 |
| Athletics crop top | \$50.00 |
| Compression tights | \$80.00 |
| Skorts             | \$29.00 |
| Netball visor      | \$11.00 |
| Cricket hat        | \$17.50 |
| Chef's jacket      | \$53.00 |
| Chef's apron       | \$15.00 |
| Chef's hat         | \$12.50 |
|                    |         |

## **Accessories**

| \$6.00                      |
|-----------------------------|
| \$9.00                      |
| \$12.00                     |
| \$10.50                     |
| \$10.00                     |
| \$25.00                     |
| \$3.00 mini<br>\$4.00 large |
| \$4.50                      |
| \$17.00                     |
| \$2.00                      |
| \$26.00                     |
| \$45.00                     |
|                             |



# Frequently Asked Questions

#### What shoes does my child wear?

In the Early Learning Centre, students will only require white Velcro tab closed in shoes. From Prep to Year 12, students will wear black leather upper lace-up shoes each day for normal classes and events, and sports lace-up runners when they have HPE classes or sport training. The Retail Centre does not stock shoes, so these can be purchased from normal shoe retailers.

#### Which socks does my child wear?

Early Loarning Contro

All socks worn must be the Canterbury style as stocked at the Retail Centre as follows:

| Early Learning Centre     | sports socks    |
|---------------------------|-----------------|
| Prep-Year 3 boys          | formal grey     |
|                           | anklet socks    |
| Year 4-Year 1