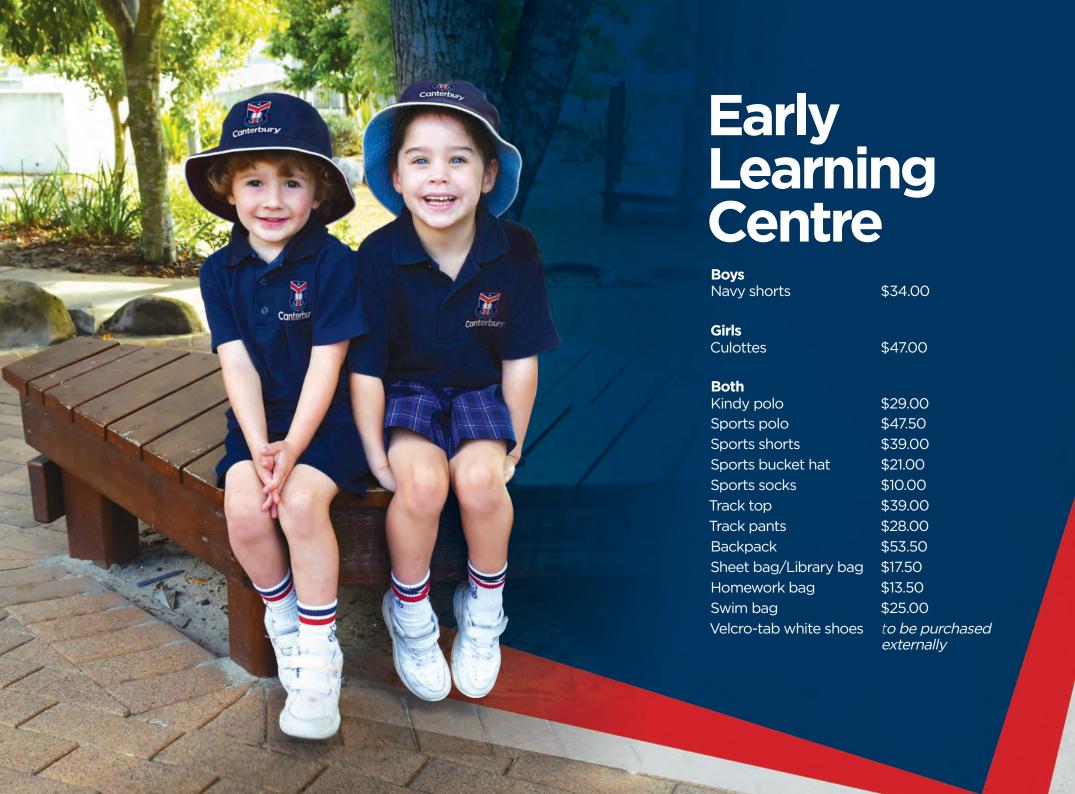

## Prep - Year 3

| Boys              |         |
|-------------------|---------|
| Navy shorts       | \$34.00 |
| Navy trousers     | \$38.00 |
| Jack shirt        | \$42.00 |
| Grey anklet socks | \$9.00  |
|                   |         |

#### Girls

Culottes \$47.00 Checked blouse \$50.00 Navy trousers \$38.00 White formal socks \$9.00 \$10.00 Navy tights

#### **Both**

Formal hat Sports bucket hat Sports polo Sports shorts Sports socks Sports jacket (new style) or Sports jumper Sports pants (new style) Formal jumper Art smock Backpack or Trolley bag (Year 3 onwards) Sports bag Library bag (up to Year 2) Homework bag (up to Year 3) Swim bag/Sports bag Black leather upper lace-up shoes Sports lace-up runners

to be purchased externally to be purchased externally

\$46.00

\$21.00 \$47.50

\$39.00

\$10.00 \$81.00

\$45.00

\$54.00

\$81.50

\$21.00

\$53.50 \$99.00

\$26.00

\$17.50

\$13.50

\$25.00