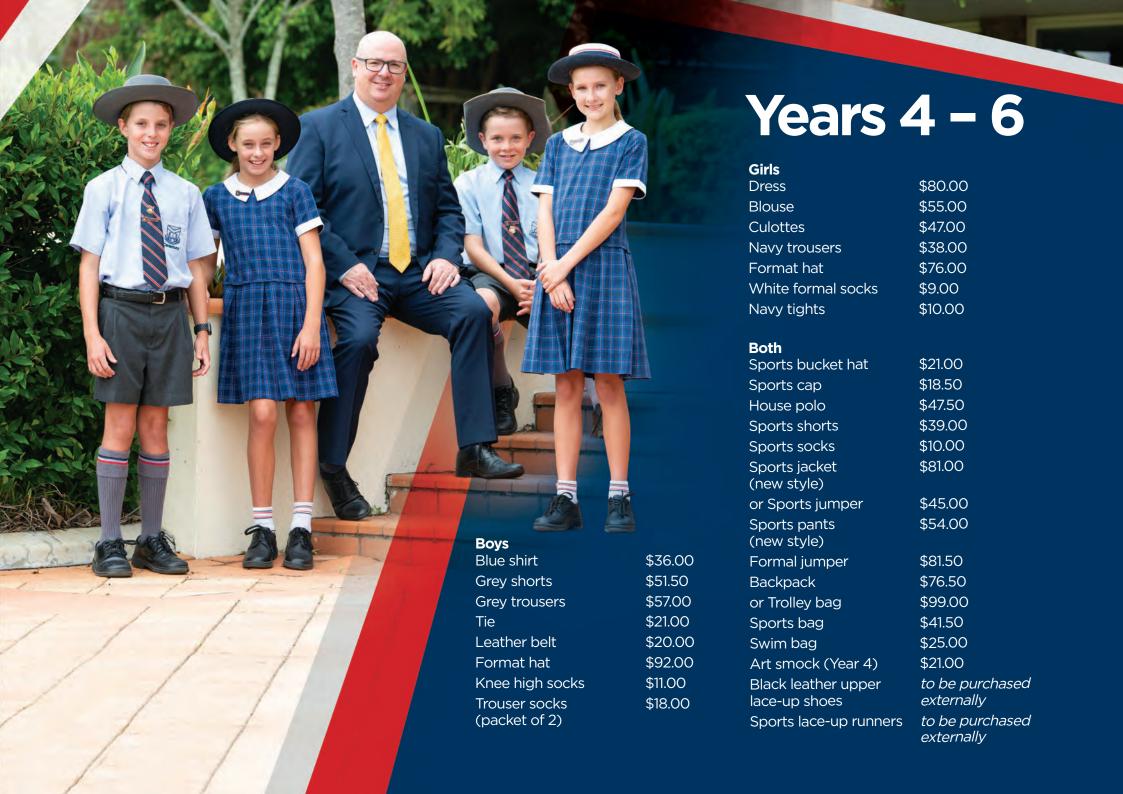

## Prep - Year 3

| Boys              |         |
|-------------------|---------|
| Navy shorts       | \$34.00 |
| Navy trousers     | \$38.00 |
| Jack shirt        | \$42.00 |
| Grey anklet socks | \$9.00  |
|                   |         |

#### Girls

Culottes \$47.00 Checked blouse \$50.00 Navy trousers \$38.00 White formal socks \$9.00 \$10.00 Navy tights

#### **Both**

Formal hat Sports bucket hat Sports polo Sports shorts Sports socks Sports jacket (new style) or Sports jumper Sports pants (new style) Formal jumper Art smock Backpack or Trolley bag (Year 3 onwards) Sports bag Library bag (up to Year 2) Homework bag (up to Year 3) Swim bag/Sports bag Black leather upper lace-up shoes Sports lace-up runners

to be purchased externally to be purchased externally

\$46.00

\$21.00 \$47.50

\$39.00

\$10.00 \$81.00

\$45.00

\$54.00

\$81.50

\$21.00

\$53.50 \$99.00

\$26.00

\$17.50

\$13.50

\$25.00