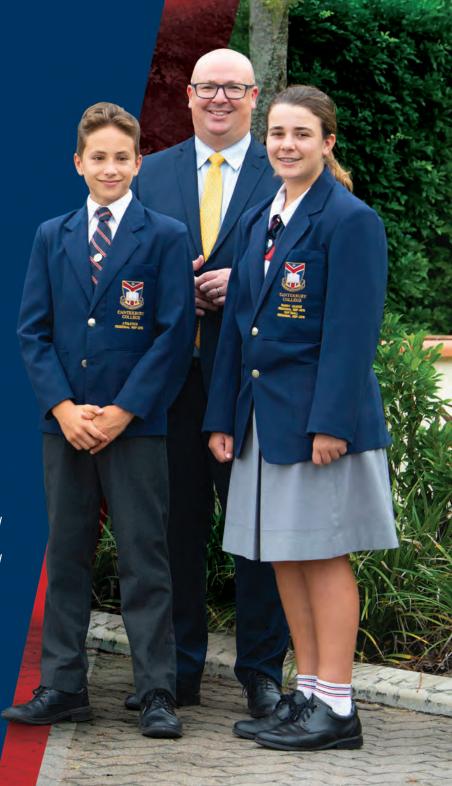

#### What is the winter uniform?

Formal jumpers are available across Prep-Year 12, and students in Years 7-12 can also wear a winter vest. Girls and boys can wear trousers; girls can also wear navy tights (Prep-Year 6) and black tights (Years 7-12). Charcoal stockings can be worn by Year 7-12 girls for formal events. The sports jackets and pants may only be worn with the sports uniform. During Terms 2 and 3 the Canterbury Blazer must be worn to and from the school by Year 7-12 students.