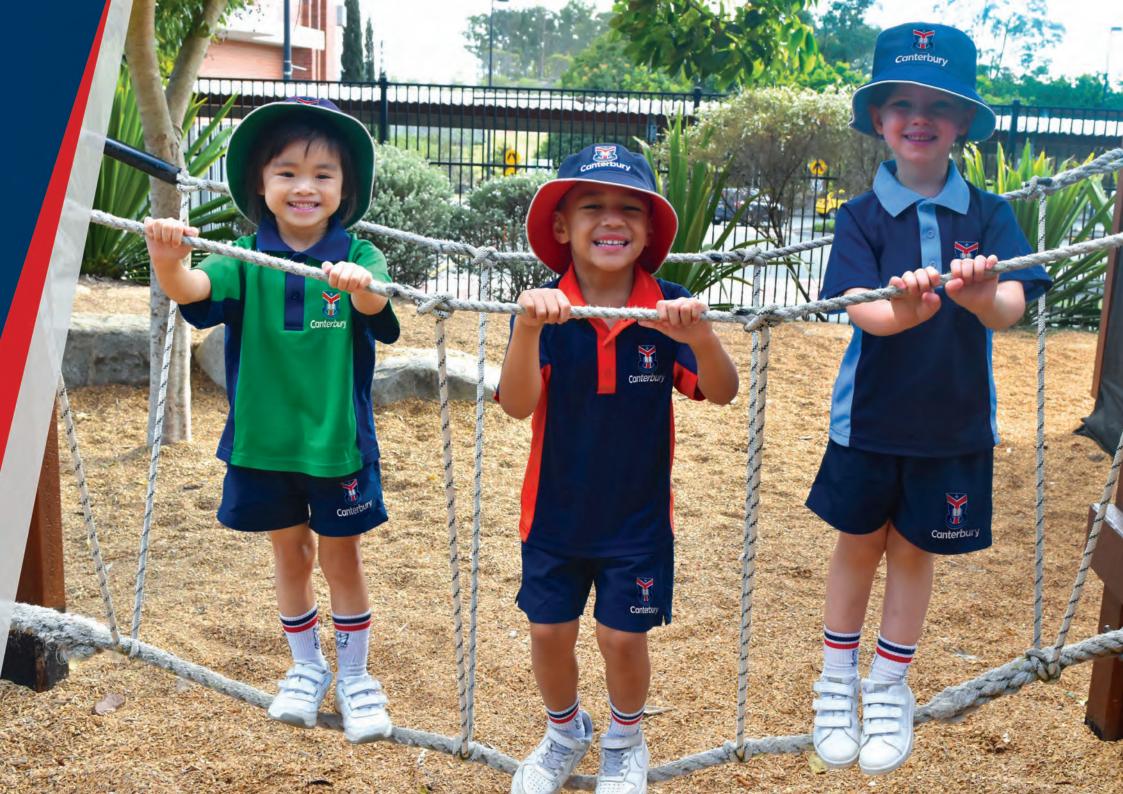

#### Which hat does my child wear and when?

Early Learning Centre students are only required to wear the bucket-style hat of their House. All Prep-Year 12 students must wear a formal hat to and from school, and either the Canterbury sports cap or bucket-style hat for all HPE classes or sport training during the day.

## Which sports polo does my child wear and when?

The six House polo shirts double as the HPE shirt for all HPE classes across the school. The white TAS sports polo is to be worn when representing Canterbury at Junior TAS and TAS events, both on and off campus. There is a training polo also available that students can wear to sports training.