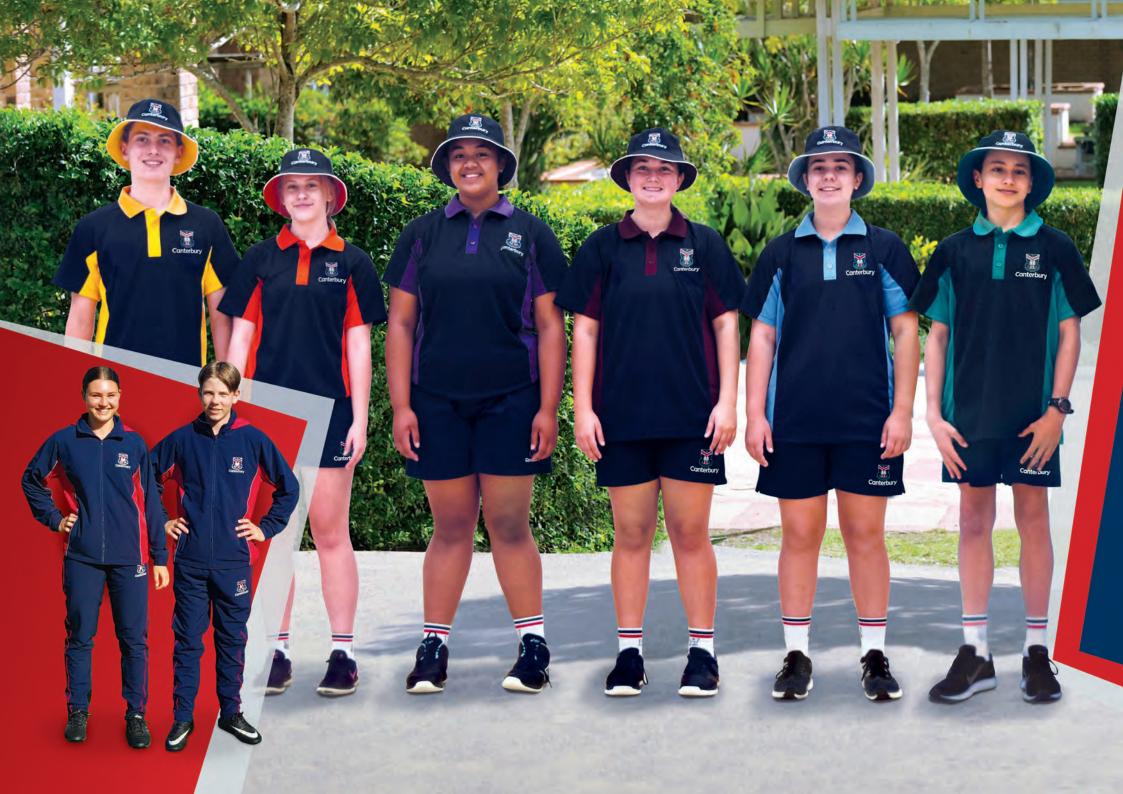

## Which sports polo does my child wear and when?

The six House polo shirts double as the HPE shirt for all HPE classes across the school. The white TAS sports polo is to be worn when representing Canterbury at Junior TAS and TAS events, both on and off campus. There is a training polo also available that students can wear to sports training.